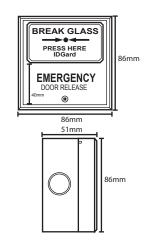

#### **Emergency Break Glass**

### AC-IDG118

#### **Features**

- + Insert key for system testing
- + Hand push to break glass during emergency
- + Optional LED to indicate glass break
- + Normally open and Normally closed contacts to suit any type of fire alarm system
- + Optional 470 Ohm build-in resistor
- + Markings on glass Fire, Emergency or **Emergency Door release**
- + Optional colours for security application
- + Blue and Green Color

#### **Specifications**

- + Casing Material ABS Plastic
- + Net Weight
- + Size
- 125g
- 100 x 100 x 32 mm