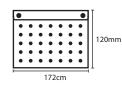

#### **Specifications**

- + Size 220 x 120 x 172 mm
- + Include tamper Switch

#### **Dimension**