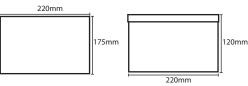

#### **Dimension**

#### **Specifications**

- + Size 220 x 120 x 172 mm
- + Include tamper Switch