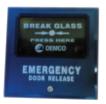

#### **Emergency Break Glass**

### AC-IDG118

#### **Features**

- + Insert key for system testing
- + Hand push to break glass during emergency
- + Optional LED to indicate glass break
- + Normally open and Normally closed contacts to suit any type of fire alarm system
- + Optional 470 Ohm build-in resistor
- + Markings on glass Fire, Emergency or **Emergency Door release**
- + Optional colours for security application
- + Blue and Green Color