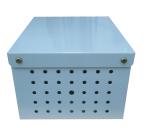

#### Siren Box

#### **Specifications**

- + Size 220 x 120 x 172 mm
- + Include tamper Switch

#### AC-SB01